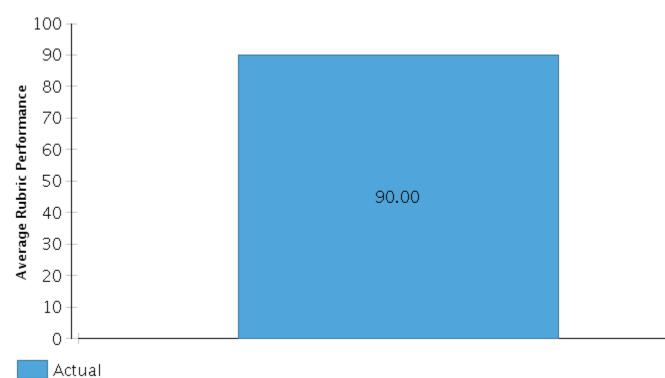

Report Overview Sections Rubric Overall Performance Rubric Analysis Frequency Distribution

### Overview

Current Instrument Name Final Project Rubric Name cis1254-rubric-fa18 Rubric Description Rubric for final project Rubric Type Range Total Evaluations 8 Begin Date Jan 1, 2001 End Date Jan 1, 2030

### **Rubric Overall Performance**

Points Possible: 100.00



## **Rubric Analysis**

cis1254-rubric-fa18



# Frequency Distribution cis1254-rubric-fa18

| Criteria                                                                         |        |                 |                     |                          | Not            |                |                      |         |        |       |                   |
|----------------------------------------------------------------------------------|--------|-----------------|---------------------|--------------------------|----------------|----------------|----------------------|---------|--------|-------|-------------------|
|                                                                                  |        | Professior P    | Semi-<br>Profession | Emerging I<br>Professior | Professior