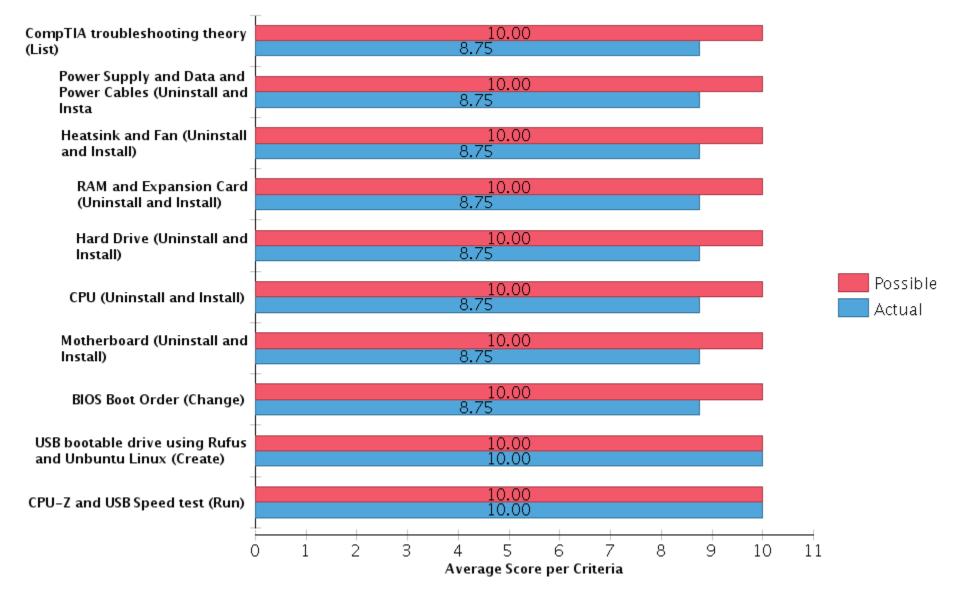

## **Rubric Analysis**

cis1254-rubric-fa18

# Frequency Distribution cis1254-rubric-fa18

| Criteria                                                                         |        |                 |                     |                          | Not            |                |                      |         |        |       |                   |
|----------------------------------------------------------------------------------|--------|-----------------|---------------------|--------------------------|----------------|----------------|----------------------|---------|--------|-------|-------------------|
|                                                                                  |        | Professior P    | Semi-<br>Profession | Emerging I<br>Professior | Professior     |                | Number<br>Evaluatior | Average | Median | Mode  | Std.<br>Deviation |
| CompTIA<br>troubleshootin<br>theory (List)                                       | Points | 8.00 -<br>10.00 | 6.00 -<br>8.00      | 4.00 -<br>6.00           | 0.00 -<br>4.00 | 0.00 -<br>0.00 |                      |         |        |       |                   |
|                                                                                  |        | 88%             | 0%                  | 0%                       | 0%             | 12%            | 8                    | 8.75    | 10.00  | 10.00 | 3.54              |
| Power<br>Supply and<br>Data and<br>Power<br>Cables<br>(Uninstall<br>and Install) | Points | 8.00 -<br>10.00 | 6.00 -<br>8.00      | 4.00 -<br>6.00           | 0.00 -<br>4.00 | 0.00 -<br>0.00 |                      |         |        |       |                   |
|                                                                                  |        | 88%             | 0%                  | 0%                       | 0%             | 12%            | 8                    | 8.75    | 10.00  | 10.00 | 3.54              |
| Heatsink and<br>Fan<br>(Uninstall<br>and Install)                                | Points | 8.00 -<br>10.00 | 6.00 -<br>8.00      | 4.00 -<br>6.00           | 0.00 -<br>4.00 | 0.00 -<br>0.00 |                      |         |        |       |                   |
|                                                                                  |        | 88%             | 0%                  | 0%                       | 0%             | 12%            | 8                    | 8.75    | 10.00  | 10.00 | 3.54              |

| Criteria                                  |        |                 |                     |                        |                |                 |                      |         |        |       |                   |
|-------------------------------------------|--------|-----------------|---------------------|------------------------|----------------|-----------------|----------------------|---------|--------|-------|-------------------|
|                                           |        |                 | C a rasi            |                        | Not            | Nie             | Number               |         |        |       | 044               |
|                                           |        | Professior F    | Semi-<br>Professior | Emerging<br>Professior |                | No<br>Submissio | Number<br>Evaluatior | Average | Median | Mode  | Std.<br>Deviation |
| RAM and                                   | Points |                 |                     |                        |                |                 |                      | -       |        |       |                   |
| Expansion<br>Card<br>(Uninstall           |        | 8.00 -<br>10.00 | 6.00 -<br>8.00      | 4.00 -<br>6.00         | 0.00 -<br>4.00 | 0.00 -<br>0.00  |                      |         |        |       |                   |
| and Install)                              |        | 88%             | 0%                  | 0%                     | 0%             | 12%             | 8                    | 8.75    | 10.00  | 10.00 | 3.54              |
| Hard Drive                                | Points |                 |                     |                        |                |                 | 0                    | 0.75    | 10.00  | 10.00 | 5.54              |
| (Uninstall<br>and Install)                |        | 8.00 -<br>10.00 | 6.00 -<br>8.00      | 4.00 -<br>6.00         | 0.00 -<br>4.00 | 0.00 -<br>0.00  |                      |         |        |       |                   |
|                                           |        | 88%             | 0%                  | 0%                     | 0%             | 12%             | 8                    | 8.75    | 10.00  | 10.00 | 3.54              |
| CPU<br>(Uninstall<br>and Install)         | Points | 8.00 -<br>10.00 | 6.00 -<br>8.00      | 4.00 -<br>6.00         | 0.00 -<br>4.00 | 0.00 -<br>0.00  |                      |         |        |       |                   |
|                                           |        | 88%             | 0%                  | 0%                     | 0%             | 12%             | 8                    | 8.75    | 10.00  | 10.00 | 3.54              |
| Motherboard<br>(Uninstall<br>and Install) | Points | 8.00 -<br>10.00 | 6.00 -<br>8.00      | 4.00 -<br>6.00         | 0.00 -<br>4.00 | 0.00 -<br>0.00  |                      |         |        |       |                   |
|                                           |        | 88%             | 0%                  | 0%                     | 0%             | 12%             | 8                    | 8.75    | 10.00  | 10.00 | 3.54              |
| BIOS Boot<br>Order<br>(Change)            | Points | 8.00 -<br>10.00 | 6.00 -<br>8.00      | 4.00 -<br>6.00         | 0.00 -<br>4.00 | 0.00 -<br>0.00  |                      |         |        |       |                   |
|                                           |        | 88%             | 0%                  | 0%                     | 0%             | 12%             | 8                    | 8.75    | 10.00  | 10.00 | 3.54              |

| Criteria                                                                    |        | Professior      | Semi-<br>Professio | Emerging<br>Professior |                |                | Number<br>Evaluatior | Average | Median | Mode  | Std.<br>Deviation |
|-----------------------------------------------------------------------------|--------|-----------------|--------------------|------------------------|----------------|----------------|----------------------|---------|--------|-------|-------------------|
| USB<br>bootable<br>drive using<br>Rufus and<br>Unbuntu<br>Linux<br>(Create) | Points | 8.00 -<br>10.00 | 6.00 -<br>8.00     | 4.00 -<br>6.00         | 0.00 -<br>4.00 | 0.00 -<br>0.00 |                      |         |        |       |                   |
|                                                                             |        | 100%            | 0%                 | 0%                     | 0%             | 0%             | 8                    | 10.00   | 10.00  | 10.00 | 0.00              |
| CPU-Z and<br>USB Speed<br>test (Run)                                        | Points | 8.00 -<br>10.00 | 6.00 -<br>8.00     | 4.00 -<br>6.00         | 0.00 -<br>4.00 | 0.00 -<br>0.00 |                      |         |        |       |                   |
|                                                                             |        | 100%            | 0%                 | 0%                     | 0%             | 0%             | 8                    | 10.00   | 10.00  | 10.00 | 0.00              |