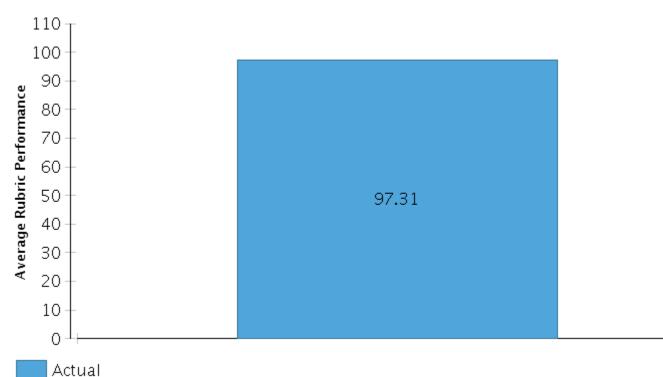

Report Overview Sections Rubric Overall Performance Rubric Analysis Frequency Distribution

### Overview

Current Instrument Name Final Project Rubric Name cis1254-rubric-fa18 Rubric Description Rubric for final project Rubric Type Range Total Evaluations 13 Begin Date Jan 1, 2001 End Date Jan 1, 2030

#### **Rubric Overall Performance**

Points Possible: 100.00



## **Rubric Analysis**

cis1254-rubric-fa18



# Frequency Distribution cis1254-rubric-fa18

| Criteria                                                                    |                              |                 |                    |                        |                |                 |                      |         |        |           |                   |
|-----------------------------------------------------------------------------|------------------------------|-----------------|--------------------|------------------------|----------------|-----------------|----------------------|---------|--------|-----------|-------------------|
|                                                                             |                              | Professior F    | Semi-<br