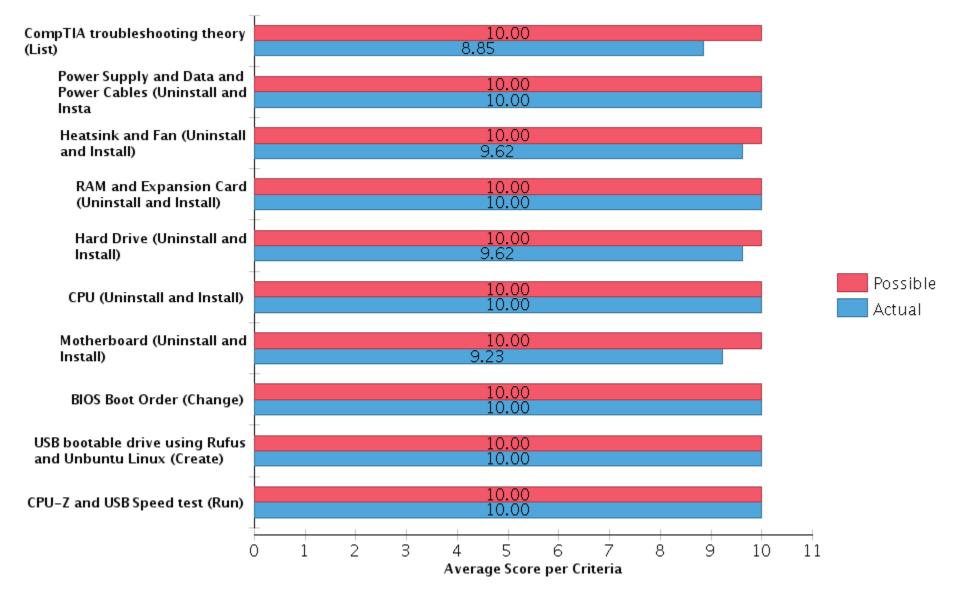

## **Rubric Analysis**

cis1254-rubric-fa18

# Frequency Distribution cis1254-rubric-fa18

| Criteria                                                                    |                              |                 |                    |                        |                |                 |                      |         |        |           |                   |
|-----------------------------------------------------------------------------|------------------------------|-----------------|--------------------|------------------------|----------------|-----------------|----------------------|---------|--------|-----------|-------------------|
|                                                                             |                              | Professior F    | Semi-<br>Professio | Emerging<br>Professior |                | No<br>Submissic | Number<br>Evaluatior | Average | Median | Mode      | Std.<br>Deviation |
| CPU<br>(Uninstall<br>and Install)                                           | Points                       | 8.00 -<br>10.00 | 6.00 -<br>8.00     | 4.00 -<br>6.00         | 0.00 -<br>4.00 | 0.00 -<br>0.00  |                      |         |        |           |                   |
|                                                                             |                              | 100%            | 0%                 | 0%                     | 0%             | 0%              | 13                   | 10.00   | 10.00  | 10.00     | 0.00              |
| USB<br>bootable<br>drive using<br>Rufus and<br>Unbuntu<br>Linux<br>(Create) | Points                       | 8.00 -<br>10.00 | 6.00 -<br>8.00     | 4.00 -<br>6.00         | 0.00 -<br>4.00 | 0.00 -<br>0.00  |                      |         |        |           |                   |
|                                                                             |                              | 100%            | 0%                 | 0%                     | 0%             | 0%              | 13                   | 10.00   | 10.00  | 10.00     | 0.00              |
| BIOS Boot<br>Order<br>(Change)                                              | Points                       | 8.00 -<br>10.00 | 6.00 -<br>8.00     | 4.00 -<br>6.00         | 0.00 -<br>4.00 | 0.00 -<br>0.00  |                      |         |        |           |                   |
|                                                                             |                              | 100%            | 0%                 | 0%                     | 0%             | 0%              | 13                   | 10.00   | 10.00  | 10.00     | 0.00              |
| RAM and<br>Expansion<br>Card<br>(Uninstall<br>and Install)                  | Points                       | 8.00 -<br>10.00 | 6.00 -<br>8.00     | 4.00 -<br>6.00         | 0.00 -<br>4.00 | 0.00 -<br>0.00  |                      |         |        |           |                   |
|                                                                             |                              | 100%            | 0%                 | 0%                     | 0%             | 0%              | 13                   | 10.00   | 10.00  | 10.00     | 0.00              |
| 3 / 5                                                                       | Powered by Blackboard Learn™ |                 |                    |                        |                |                 |                      |         |        | 2/15/2019 |                   |

| Criteria                                                  |        |                 |                     |                        |                |                |                      |         |        |       |                   |
|-----------------------------------------------------------|--------|-----------------|---------------------|------------------------|----------------|----------------|----------------------|---------|--------|-------|-------------------|
|                                                           |        |                 |                     |                        | Not            |                |                      |         |        |       |                   |
|                                                           |        | Professior I    | Semi-<br>Professior | Emerging<br>Professior |                |                | Number<br>Evaluatior | Average | Median | Mode  | Std.<br>Deviation |
| Power<br>Supply and                                       | Points |                 |                     |                        |                |                |                      |         |        |       |                   |
| Data and<br>Power<br>Cables<br>(Uninstall<br>and Install) |        | 8.00 -<br>10.00 | 6.00 -<br>8.00      | 4.00 -<br>6.00         | 0.00 -<br>4.00 | 0.00 -<br>0.00 |                      |         |        |       |                   |
|                                                           |        | 100%            | 0%                  | 0%                     | 0%             | 0%             | 13                   | 10.00   | 10.00  | 10.00 | 0.00              |
| Hard Drive<br>(Uninstall<br>and Install)                  | Points | 8.00 -<br>10.00 | 6.00 -<br>8.00      | 4.00 -<br>6.00         | 0.00 -<br>4.00 | 0.00 -<br>0.00 |                      |         |        |       |                   |
|                                                           |        | 92%             | 0%                  | 8%                     | 0%             | 0%             | 13                   | 9.62    | 10.00  | 10.00 | 1.39              |
| Motherboard<br>(Uninstall<br>and Install)                 | Points | 8.00 -<br>10.00 | 6.00 -<br>8.00      | 4.00 -<br>6.00         | 0.00 -<br>4.00 | 0.00 -<br>0.00 |                      |         |        |       |                   |
|                                                           |        | 92%             | 0%                  | 0%                     | 0%             | 8%             | 13                   | 9.23    | 10.00  | 10.00 | 2.77              |
| CompTIA<br>troubleshootin<br>theory (List)                | Points | 8.00 -<br>10.00 | 6.00 -<br>8.00      | 4.00 -<br>6.00         | 0.00 -<br>4.00 | 0.00 -<br>0.00 |                      |         |        |       |                   |
|                                                           |        | 85%             | 0%                  | 8%                     | 0%             | 8%             | 13                   | 8.85    | 10.00  | 10.00 | 3.00              |

| Criteria                             |        |                 |                    |                        | Not            |                |                      |         |        |       |                   |
|--------------------------------------|--------|-----------------|--------------------|------------------------|----------------|----------------|----------------------|---------|--------|-------|-------------------|
|                                      |        | Professior      | Semi-<br>Professio | Emerging<br>Professior |                |                | Number<br>Evaluatior | Average | Median | Mode  | Std.<br>Deviation |
| Heatsink and                         | Points |                 |                    |                        |                |                |                      |         |        |       |                   |
| Fan<br>(Uninstall<br>and Install)    |        | 8.00 -<br>10.00 | 6.00 -<br>8.00     | 4.00 -<br>6.00         | 0.00 -<br>4.00 | 0.00 -<br>0.00 |                      |         |        |       |                   |
|                                      |        | 92%             | 0%                 | 8%                     | 0%             | 0%             | 13                   | 9.62    | 10.00  | 10.00 | 1.39              |
| CPU-Z and<br>USB Speed<br>test (Run) | Points | 8.00 -<br>10.00 | 6.00 -<br>8.00     | 4.00 -<br>6.00         | 0.00 -<br>4.00 | 0.00 -<br>0.00 |                      |         |        |       |                   |
|                                      |        | 100%            | 0%                 | 0%                     | 0%             | 0%             | 13                   | 10.00   | 10.00  | 10.00 | 0.00              |