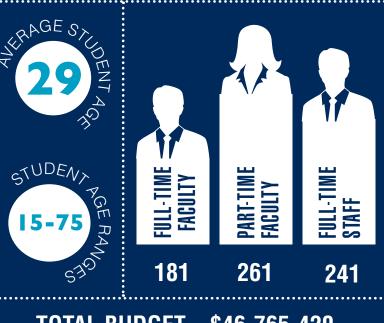

## TUITION AND FFFS

PER CREDIT HOUR Tuition \$110 General Fees \$39

**TOTAL BUDGET** \$46,765,420 % OF UNRESTRICTED BUDGET FUNDED BY STUDENTS 59%