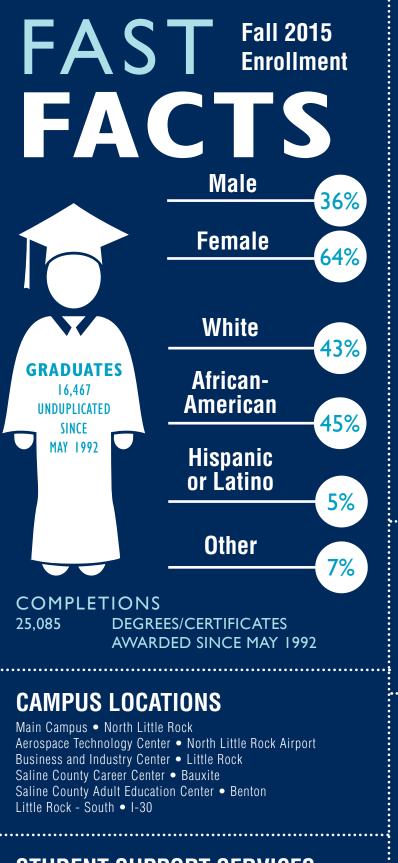

## **STUDENT SUPPORT SERVICES** Childcare • Career Pathways • Counseling and Disability Services

Learning Assistance Center • Network for Student Success TRiO Student Support Services • Veterans Services



## ŧŧŧŧŧŧŧŧŧŧŧŧ

| 7,641  | Credit Headcount              |
|--------|-------------------------------|
| 7,011  | Full-time                     |
| 46%    |                               |
| 54%    | Part-time                     |
| J7/6   | Occupational/                 |
| 40%    | Technical Education           |
| 60%    | General Education             |
| 60%    |                               |
| 73,608 | Student Semester Credit Hours |
| 4,907  | Full-Time Equivalency         |

## TUITION AND FFFS

PER CREDIT HOUR Tuition \$110 General Fees \$39



**TOTAL BUDGET** \$46,765,4